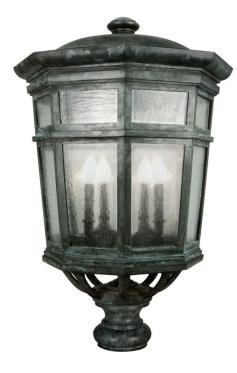

## **Buckingham Lantern Post [Large]**

UA0333-LL EL

- \$15,750 Green Patina, Brown Patina, Antique Brass\*
- \$16,800 Statuary Black [matte or gloss] Statuary Brown [matte or gloss]
- \$18,250 Polished Brass\*