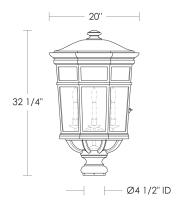

## **Buckingham Lantern Post [Large]**

UA0333-LL EL

- \$15,750 Green Patina, Brown Patina, Antique Brass\*
- \$16,800 Statuary Black [matte or gloss] Statuary Brown [matte or gloss]
- \$18,250 Polished Brass\*